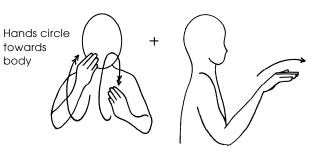

Kite

Kite

Lifeguard

into body

Lifeguard

Life Jacket

Life Jacket

Mime pulling jacket over head - tie at front