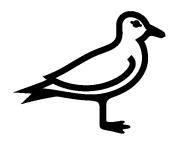

## Lighthouse

><u>|</u>

Lighthouse

Twist at the wrist and flick open fingers go show flashing light. Repeat

Sandcastle

Mime sifting sand through fingers

Sandcastle

Seagull

Seagull

+ 1

**Shells** 

Shell

**Suntan Lotion** 

Suntan Lotion (sun cream)

© The Makaton Charity 2017

The Makaton Charity Westmead House Farnborough Hampshire GU14 7LP