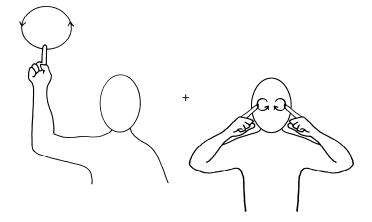

## Lighthouse

><u>|</u>

Lighthouse

Twist at the wrist and flick open fingers go show flashing light. Repeat

Sandcastle

Mime sifting sand through fingers

Sandcastle

Seagull