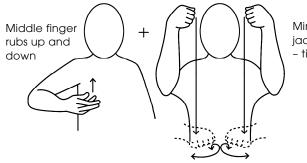

Kite

Kite

Lifeguard

into body

Lifeguard

Life Jacket

Life Jacket

Mime pulling jacket over head - tie at front