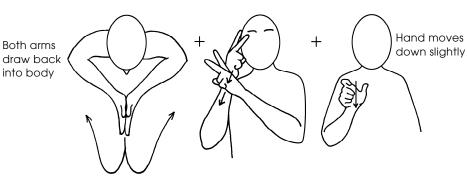

Kite

Kite

Lifeguard

into body

Lifeguard

Life Jacket

Life Jacket

Mime pulling jacket over head - tie at front