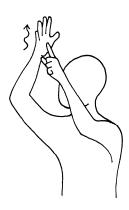

Kite

Kite

Lifeguard

into body

Lifeguard

Life Jacket

Life Jacket

Mime pulling jacket over head - tie at front